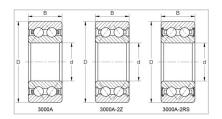

Double Row Angular Contact Ball Bearings

3000A-2RS Series-3000A-2RS

## WUXI GUANGQIANG BEARING TRADE CO.,LTD

| Designação                           | 3000A-2RS |
|--------------------------------------|-----------|
| Dimensões principais (mm)            |           |
| d                                    | 10        |
| D                                    | 26        |
| В                                    | 12        |
| Classificações básicas de carga (KN) |           |
| Dinâmico (Cr)                        | 5.5       |
| Estático (Cor)                       | 3.2       |
| Velocidade limitada (rpm)            |           |
| Graxa                                | 18000     |
| Óleo                                 | -         |
| Peso                                 |           |
| (kg)                                 | 0.022     |
|                                      |           |